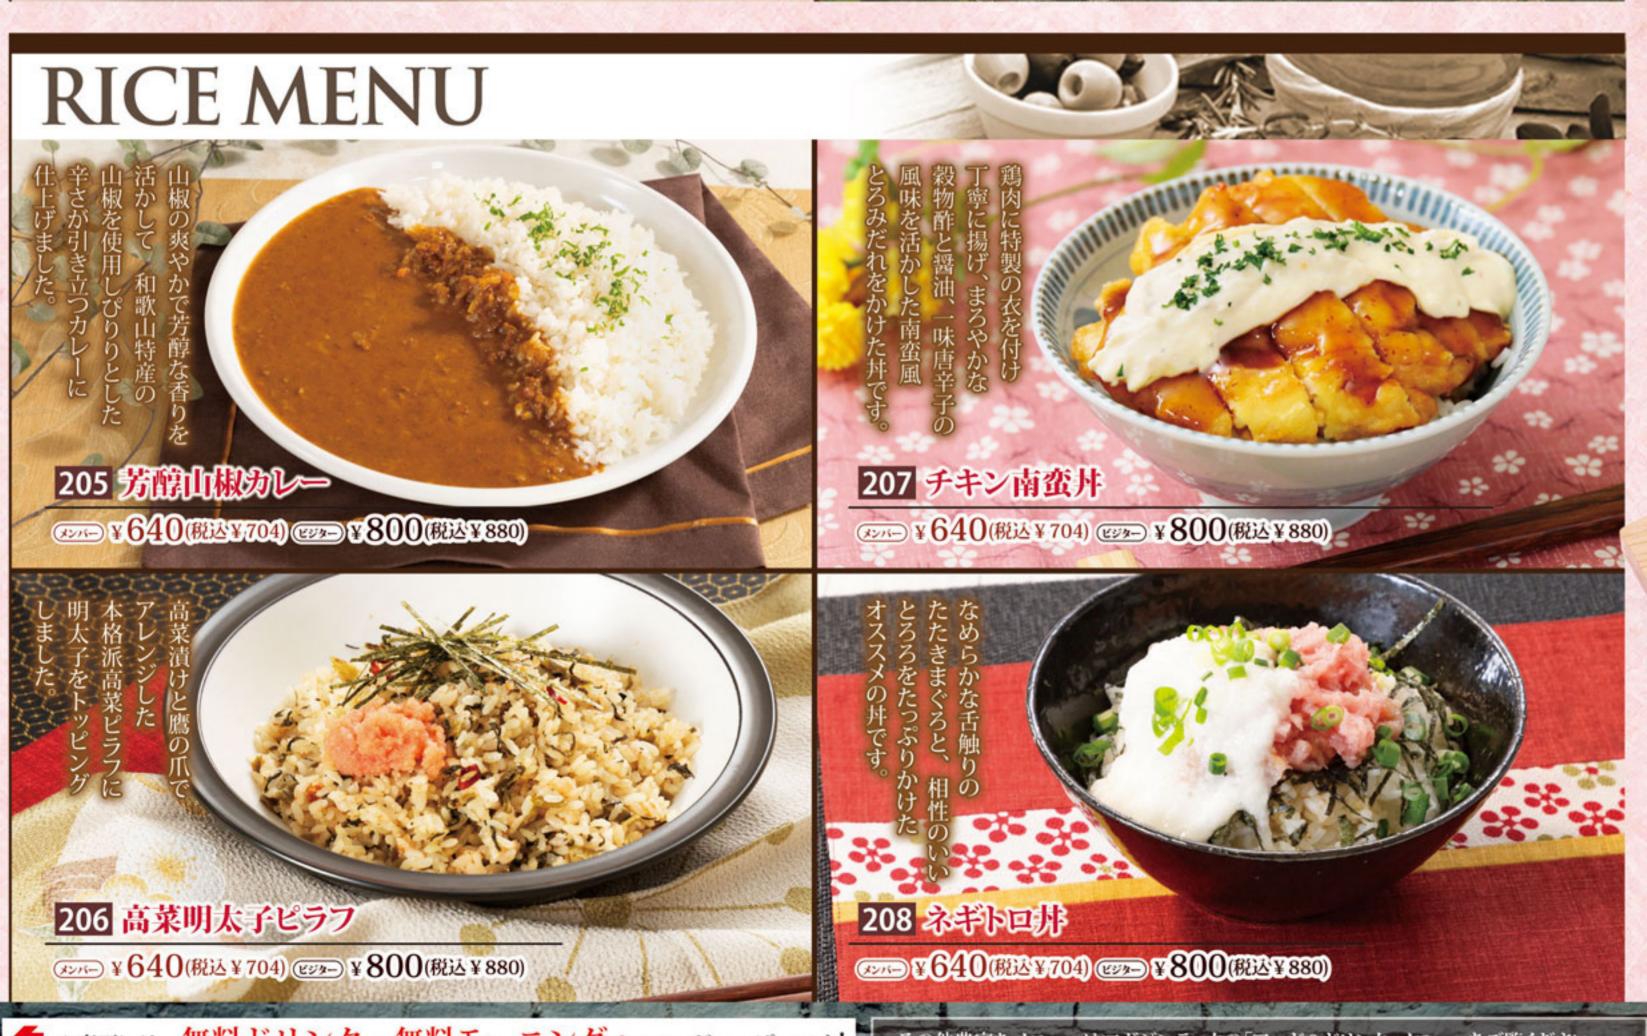

お客様全員に、下記無料フードメニューの中からお1人様1品を さらに、裏面のドリンクメニューよりお1人様1杯を無料サービス致します!

無料お食事メニューを合計 3 品以上ご注文された場合は、

通常価格(一般価格及びメンバー価格)が加算されますのでご注意ください。











プラスセット

# 217 A セット

ライス又はパン+サラダ

※ ¥ 200(税达¥220) (税込¥275) ¥250(税込¥275)

# 218 B セット

ハーゲンダッツ

ライス又はパン+サラダ+デザート ¥320(税込¥352)

(型) ¥400(税込¥440)

※+100円でガーリックライスに 変更できます。

# お食事とご一緒にいかがですか?

211 クッキー&クリーム 212 ストロベリー

213 グリーンティー 214 バニラ

# サイドメニュー

## 220 ライス

215 マカデミアナッツ

冬水 各¥320(税込¥352) (259- 各¥400(税込¥440)

メンバー¥80(税込¥88) ビジター¥100(税込¥110)

### 221 パン

¥ 80(税込¥88) ビジター¥ 100(税込¥110)

### 222 味噌汁

¥250-¥80(税込¥88) ビジター¥100(税込¥110)

#### 223 セットサラダ

フロント(9番)又は

メンバー¥ 160(税込¥176) ビジター¥ 200(税込¥220)



※限定商品は数に限りがございます。万一品切れの際にはご容赦ください。
※写真はイメージですので、実際の商品と異なる場合がございます。

煮込んだ、フレンチスタイルのビーフシチューです

肉厚のサーロインステーキを熱々の鉄板でじっくりと焼き上 甘みと旨みを閉じ込めました。(※インジェクション加工肉使用

¥ 880(税达¥968) (税达¥1,408)

219 フランス風ビーフシチュー



# 無料ドリンクメニュー

お客様全員に、下記ドリンクメニューよりお1人様1杯をさらに、 裏面の無料フードメニューの中からお1人様1品を無料サービス致します! 無料お食事メニューを合計3品