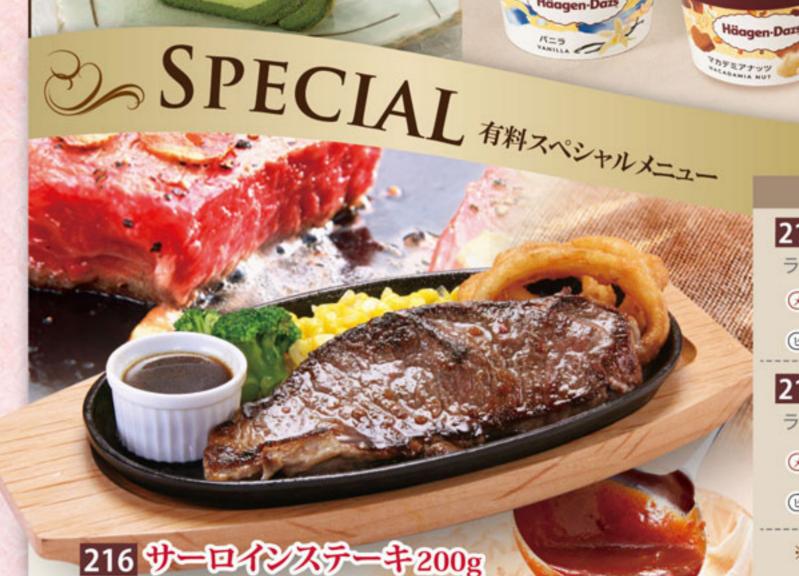

お客様全員に、下記無料フードメニューの中からお1人様1品を さらに、裏面のドリンクメニューよりお1人様1杯を無料サービス致します!

無料お食事メニューを合計 3 品以上ご注文された場合は、

通常価格(一般価格及びメンバー価格)が加算されますのでご注意ください。











プラスセット

# 217 A セット

ライス又はパン+サラダ

※ ¥ 200(税达¥220) (税込¥275) ¥250(税込¥275)

# 218 B セット

ハーゲンダッツ

ライス又はパン+サラダ+デザート ¥320(税込¥352)

(型) ¥400(税込¥440)

※+100円でガーリックライスに 変更できます。

# お食事とご一緒にいかがですか?

211 クッキー&クリーム 212 ストロベリー

213 グリーンティー 214 バニラ

# サイドメニュー

## 220 ライス

215 マカデミアナッツ

冬水 各¥320(税込¥352) (259- 各¥400(税込¥440)

メンバー¥80(税込¥88) ビジター¥100(税込¥110)

### 221 パン

¥ 80(税込¥88) ビジター¥ 100(税込¥110)

### 222 味噌汁

¥250-¥80(税込¥88) ビジター¥100(税込¥110)

#### 223 セットサラダ

フロント(9番)又は

メンバー¥ 160(税込¥176) ビジター¥ 200(税込¥220)



※限定商品は数に限りがございます。万一品切れの際にはご容赦ください。
※写真はイメージですので、実際の商品と異なる場合がございます。

煮込んだ、フレンチスタイルのビーフシチューです

肉厚のサーロインステーキを熱々の鉄板でじっくりと焼き上 甘みと旨みを閉じ込めました。(※インジェクション加工肉使用

¥ 880(税达¥968) (税达¥1,408)

219 フランス風ビーフシチュー



# 無料ドリンクメニュー

お客様全員に、下記ドリンクメニューよりお1人様1杯をさらに、 裏面の無料フードメニューの中からお1人様1品を無料サービス致します! 無料お食事メニューを合計3品以上ご注