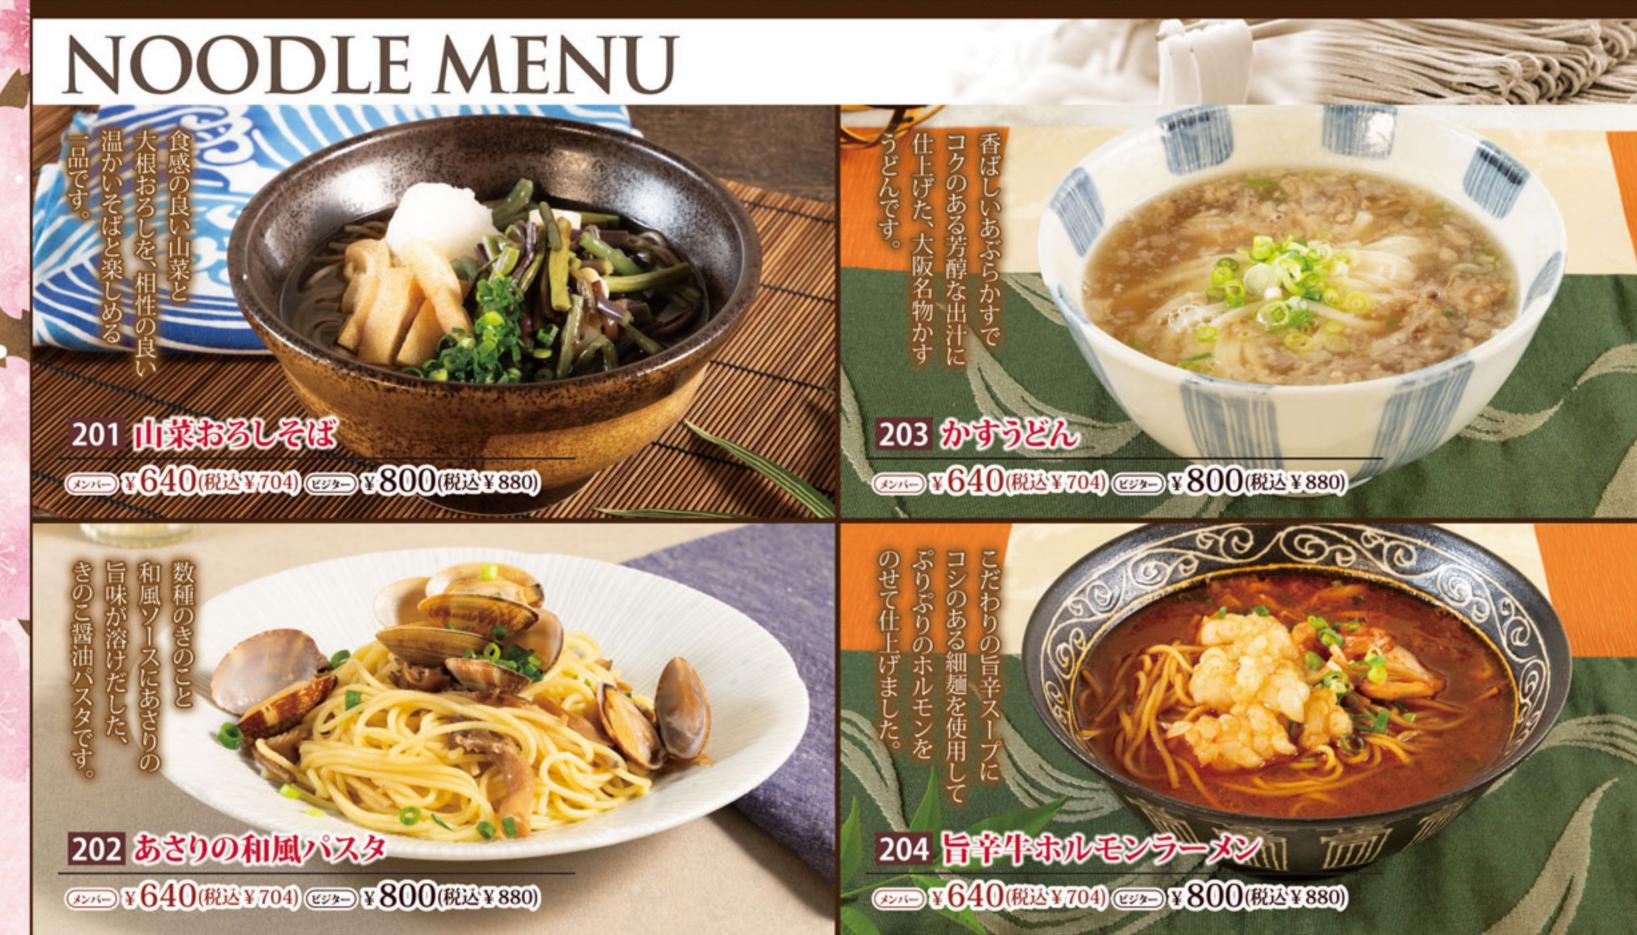

お客様全員に、下記無料フードメニューの中からお1人様1品を さらに、裏面のドリンクメニューよりお1人様1杯を無料サービス致します!

無料お食事メニューを合計 3 品以上ご注文された場合は、

通常価格(一般価格及びメンバー価格)が加算されますのでご注意ください。











プラスセット

# 217 A セット

ライス又はパン+サラダ

※ ¥ 200(税达¥220) (税込¥275) ¥250(税込¥275)

# 218 B セット

ハーゲンダッツ

ライス又はパン+サラダ+デザート ¥320(税込¥352)

(型) ¥400(税込¥440)

※+100円でガーリックライスに 変更できます。

# お食事とご一緒にいかがですか?

211 クッキー&クリーム 212 ストロベリー

213 グリーンティー 214 バニラ

# サイドメニュー

## 220 ライス

215 マカデミアナッツ

冬水 各¥320(税込¥352) (259- 各¥400(税込¥440)

メンバー¥80(税込¥88) ビジター¥100(税込¥110)

### 221 パン

¥ 80(税込¥88) ビジター¥ 100(税込¥110)

### 222 味噌汁

¥250-¥80(税込¥88) ビジター¥100(税込¥110)

#### 223 セットサラダ

フロント(9番)又は

メンバー¥ 160(税込¥176) ビジター¥ 200(税込¥220)



※限定商品は数に限りがございます。万一品切れの際にはご容赦ください。
※写真はイメージですので、実際の商品と異なる場合がございます。

煮込んだ、フレンチスタイルのビーフシチューです

肉厚のサーロインステーキを熱々の鉄板でじっくりと焼き上 甘みと旨みを閉じ込めました。(※インジェクション加工肉使用

¥ 880(税达¥968) (税达¥1,408)

219 フランス風ビーフシチュー



# 無料ドリンクメニュー

お客様全員に、下記ドリンクメニューよりお1人様1杯をさらに、 裏面の無料フードメニューの中からお1人様1品を無料サービス致します! 無料お食事メニューを合計