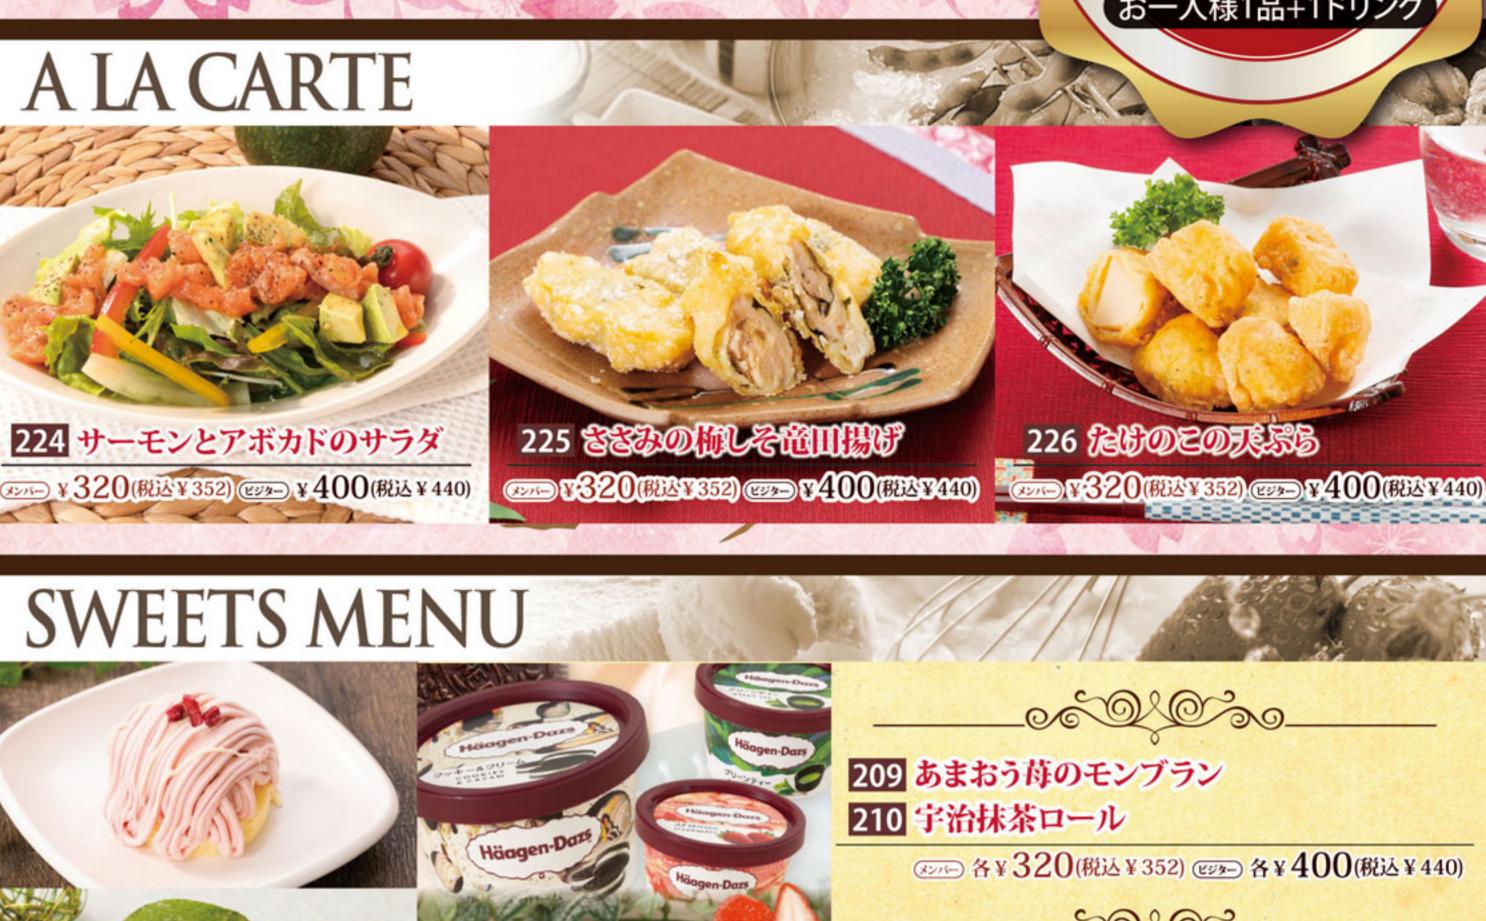

お客様全員に、下記無料フードメニューの中からお1人様1品を さらに、裏面のドリンクメニューよりお1人様1杯を無料サービス致します!

無料お食事メニューを合計 3 品以上ご注文された場合は、

通常価格(一般価格及びメンバー価格)が加算されますのでご注意ください。

プラスセット

#### 223 セットサラダ

フロント(9番)又は

メンバー¥ 160(税込¥176) ビジター¥ 200(税込¥220)

※限定商品は数に限りがございます。万一品切れの際にはご容赦ください。
※写真はイメージですので、実際の商品と異なる場合がございます。

煮込んだ、フレンチスタイルのビーフシチューです

肉厚のサーロインステーキを熱々の鉄板でじっくりと焼き上 甘みと旨みを閉じ込めました。(※インジェクション加工肉使用